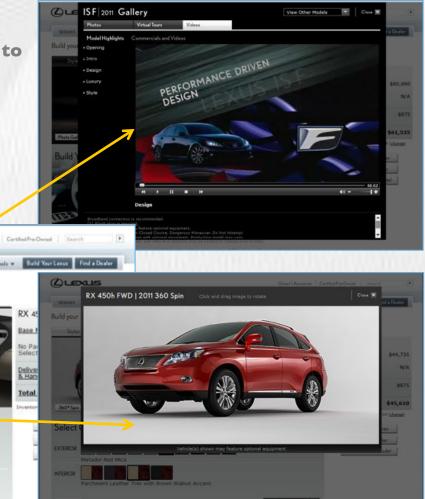

### Build Your Own: Ease of Use

- Photo gallery on easy to access layer: • Static imagtes • Feature fly
  - troughs
  - Model videos

Easy access 360 layer

Rollover accessory and options details