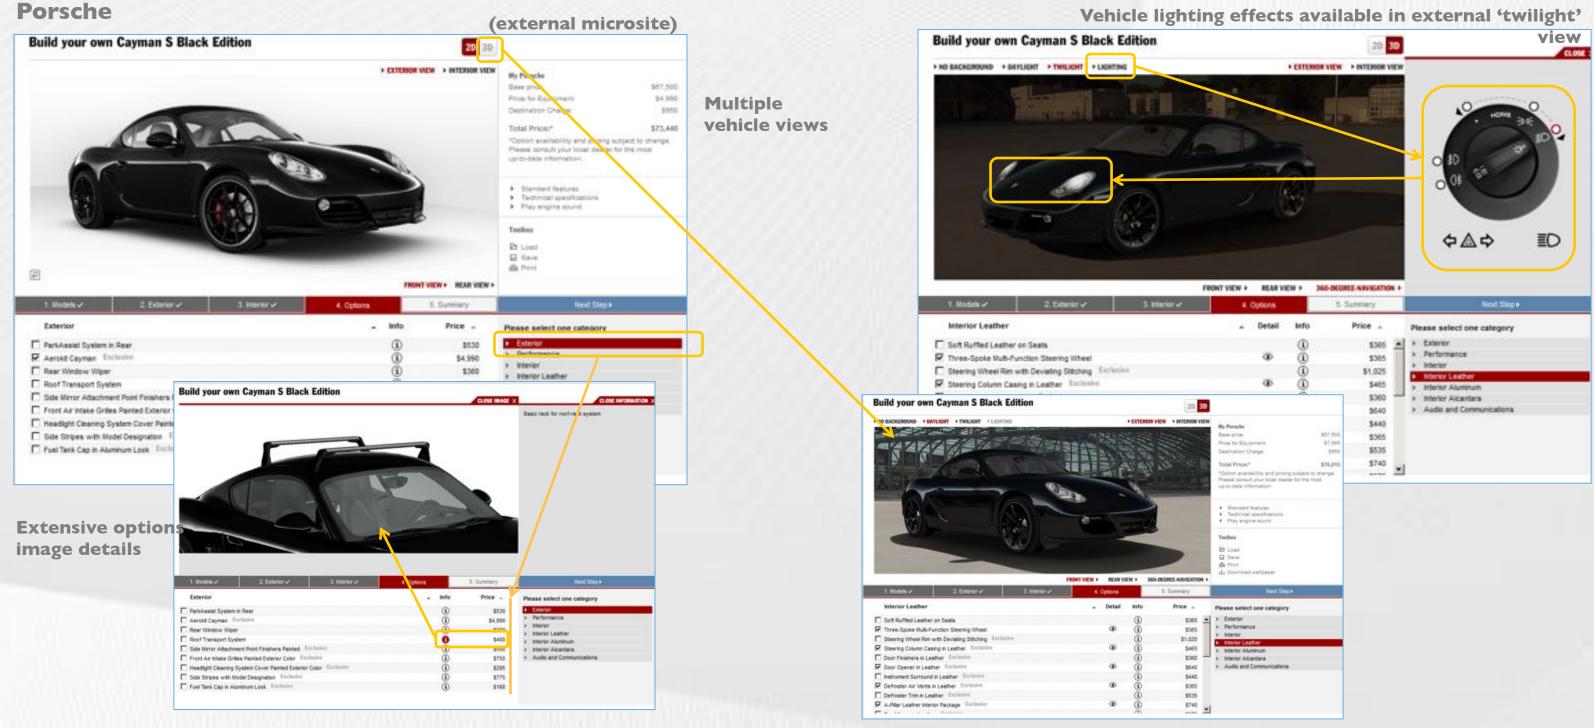

#### Rich imagery and details: 360, trim features, accessories

### Build Your Own: Info Efficiency

WORLDWIDE

**Multiple 360 background Interior/exterior** views:

- Showroom
- Daylight
- Twilight