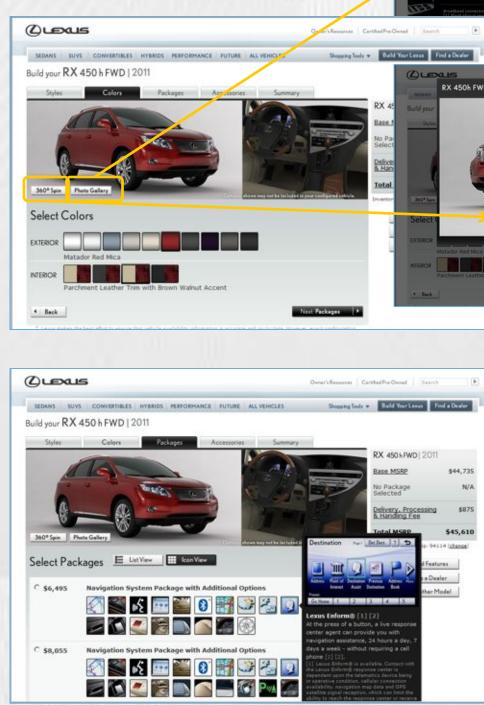

### Build Your Own: Ease of Use

- Photo gallery on easy to access layer: • Static imagtes • Feature fly
  - troughs
  - Model videos

Easy access 360 layer

Rollover accessory and options details